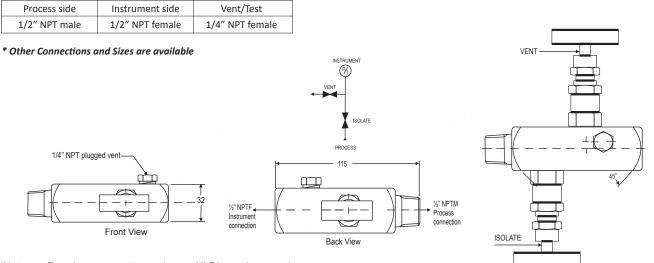

Top View

## STANDARD DRAWING

Notes : • Drawings are not to scale. • All Dimensions are in mm.

## SPECIFICATIONS

| Wetted Parts                | : SS316L, Monel, Hastelloy                |
|-----------------------------|-------------------------------------------|
| Maximum working pressure    | : 6000 PSI                                |
| Maximum working temperature | : 240°C                                   |
| Packing                     | : PTFE                                    |
| Drain port                  | : 1/4" NPT [F]; provided with SS 316 plug |
|                             |                                           |