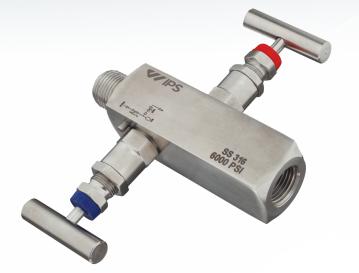

## Model MV2 Two Valve Manifolds

With threaded inlet and outlets, 2 Valve Manifolds have been the industry choice for 'Isolation and bleed' for various kinds of Pressure Gauges and Transmitters.

We manufacturer manifolds in different sizes with connections of 1/4", 1/2" and 1". Available materials of construction are SS316L, Hastelloy and Monel